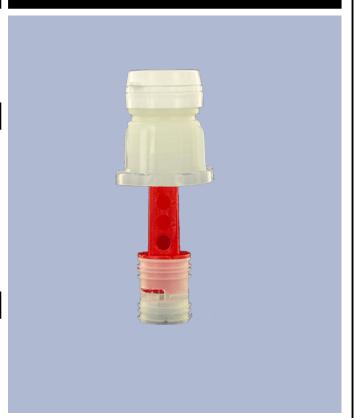

a inviolable cap. At the first use, the dosing-system goes on the bottle.

At the first use, the sealing-ring breaks and the screwing cap dissociates oneself from the dosing-system You only have to press on the side of the bottle to dose and then to pour the product.

Once the bottle is empty, as the dosing system makes one piece with the cap, the entire part comes out of the bottle neck what makes the filling of the bottle easier. Once the bottle is filled, you only have to insert the dosing system once again.

## **General Information**

- Ordering numbers : DOSY RE A BLA

- Weight : 20.00 gr - Color : white

- Dimensions : diameter 41 mm / height 102 mm

## Neck : G141



## Standard packaging:

- 520 pcs per box

- Dimensions : 60 x 40 x 31 cm - Gross weight : 11.18 Kg

## **Photo**



## Material

| Pos | description | Material |
|-----|-------------|----------|
| 1   | Сар         | HDPE     |
| 2   | Tube        | PP       |
| 3   | topette     | LDPE     |