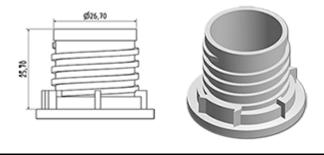

# Datasheet DOSY RE A BLA

The dosing system ist set on a inviolable cap. At the first use, the dosing-system goes on the bottle.

At the first use, the sealing-ring breaks and the screwing cap dissociates oneself from the dosing-system You only have to press on the side of the bottle to dose and then to pour the product.

Once the bottle is empty, as the dosing system makes one piece with the cap, the entire part comes out of the bottle neck what makes the filling of the bottle easier. Once the bottle is filled, you only have to insert the dosing system once again.

## **General Information**

- Ordering numbers : DOSY RE A BLA

- Weight : 20.00 gr - Color : white

- Dimensions : diameter 41 mm / height 102 mm

## Neck : G141



## Standard packaging:

- 520 pcs per box

- Dimensions : 60 x 40 x 31 cm - Gross weight : 11.18 Kg

## **Photo**



## Material

| Pos | description | Material |
|-----|-------------|----------|
| 1   | Сар         | HDPE     |
| 2   | Tube        | PP       |
| 3   | topette     | LDPE     |