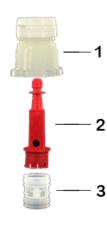

## Material

| Pos | description | Material |
|-----|-------------|----------|
| 1   | Сар         | HDPE     |
| 2   | Tube        | PP       |
| 3   | topette     | LDPE     |